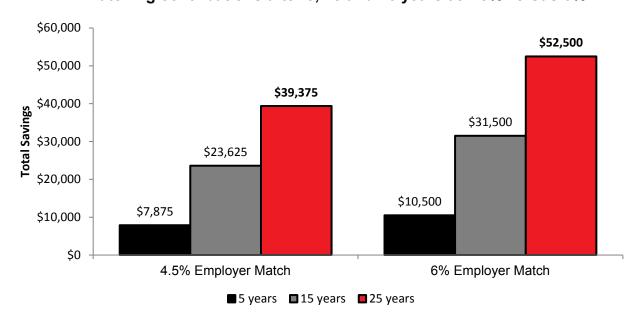

## Matching contributions after 5, 15 and 25 years at 4.5% versus 6%

FOR ILLUSTRATIVE PURPOSES ONLY. **Assumes 6% participant savings through steady payroll contributions**. Based on an annual salary of \$35,000 per year. This hypothetical illustration is not intended as a projection or prediction of future investment results, nor is it intended as financial planning or investment advice. It assumes a 7% annual rate of return and reinvestment of earnings with no withdrawals. Rates of return may vary. The illustration does not reflect any associated charges, expenses or fees. The tax-deferred accumulation shown would be reduced if these fees were deducted.